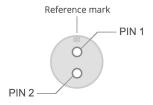

### **CONNECTOR PINOUT**

| Pin | Description                 | Cable Color |
|-----|-----------------------------|-------------|
| 1   | Positive power supply (24V) | Brown       |
| 2   | Negative power supply (GND) | Blue        |

Cable side